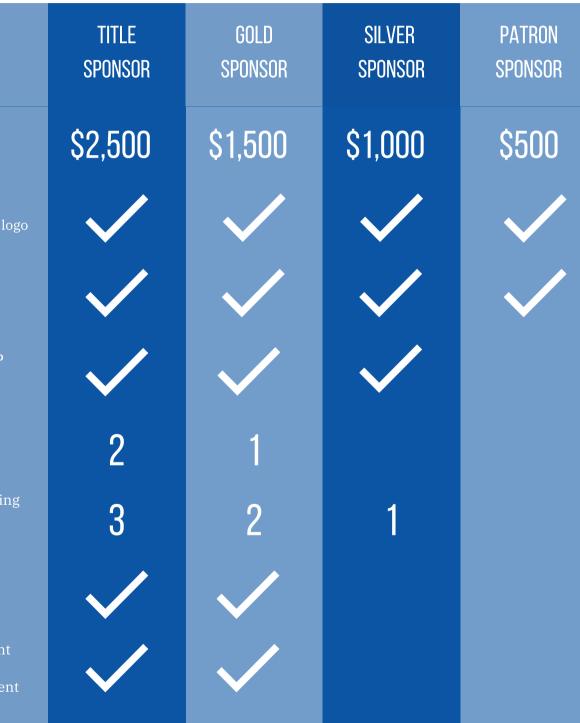

## BENEFITS

Dollar amount of sponsorship

Sponsor Slides at opening of program (Levels include three logo sizes & name only)

URL on AFP Website

Logo Recognition on AFP Homepage

# of placements for a press release of your choice in our newsletter

# of social media posts thanking you for being a sponsor after the event

Presenter recognition at beginning of program

Named Level Sponsor on event calendar page and all email correspondence about the event